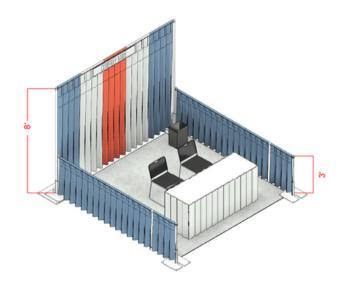

### All Inclusive - Turnkey" Booth Package Includes:

- 10' x 10' Pipe-and-Drape exhibit (3-meter x 3-meter)
- 3' side rails
- One 6' Skirted Draped table and 2 chairs
- Fully carpeted
- One 500-watt electrical power outlet (120 volts)
- Booth Sign
- 1 wastebasket
- 1 Complimentary Conference Pass
- 5 Free Booth Staff Personnel badges
- 15 Free Guest Passes
- And more