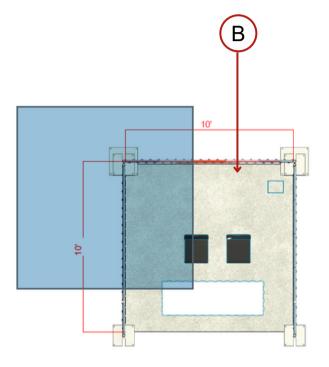

| B_FLOOR |             |                  |              |              |  |
|---------|-------------|------------------|--------------|--------------|--|
| CNT     | TYPE        | MATERIAL COLOR   | FLOOR -WIDTH | FLOOR-LENGHT |  |
| 1       | CARPET-EXPO | EXPO-CARPET_GREY | 10' - 0"     | 10' - 0"     |  |

4) 1B\_PLAN VIEW- FURNITURE SETUP 1/4" = 1'-0"

1 FRONT VIEW 1/4" = 1'-0"

2 LEFT VIEW 1/4" = 1'-0"