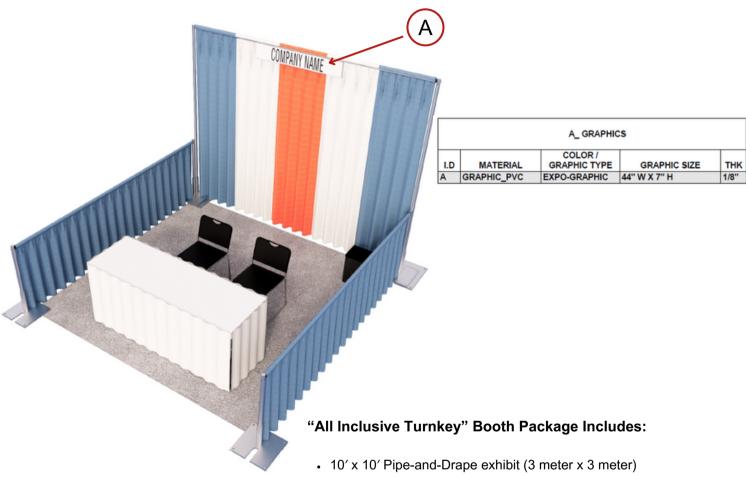

## Sample "Turnkey" Booth

- 3' side rails
- · One 6' Skirted Draped table and 2 chairs
- Fully carpeted
- One 500-watt electrical power outlet (120 volts)
- Booth Sign
- 1 wastebasket
- 1 Complimentary Conference Pass(limited space)
- 5 Free Booth Staff Personnel badges (additional badges at \$25.00 each)
- 15 Free Guest Passes
- Free listing in the show's official website and in the Exhibitor's Directory
- 3 Free entries in the show's "Onsite New Product Showcase" at the exhibition hall
- · Exhibitor's Service Manual and Service Kit
- · Receipt of the show's official monthly Newsletter
- · Your Official Press Release listed in the show's website and Social Media!
- · Your company information emailed monthly to registered visitors