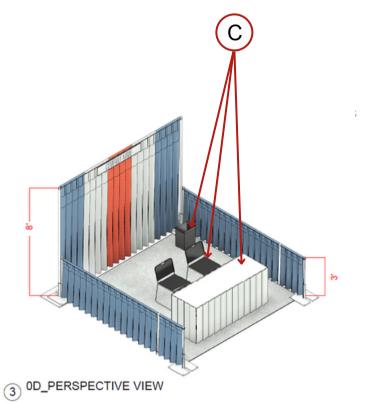

## Sample "Turnkey" Booth

- 3' side rails
- · One 6' Skirted Draped table and 2 chairs
- Fully carpeted
- One 500-watt electrical power outlet (120 volts)
- Booth Sign
- 1 wastebasket
- 1 Complimentary Conference Pass(limited space)
- 5 Free Booth Staff Personnel badges (additional badges at \$25.00 each)
- 15 Free Guest Passes
- Free listing in the show's official website and in the Exhibitor's Directory
- 3 Free entries in the show's "Onsite New Product Showcase" at the exhibition hall
- · Exhibitor's Service Manual and Service Kit
- · Receipt of the show's official monthly Newsletter
- · Your Official Press Release listed in the show's website and Social Media!
- · Your company information emailed monthly to registered visitors

| C_EXPO FURNITURE_LOAD LIST |     |     |                                          |  |  |
|----------------------------|-----|-----|------------------------------------------|--|--|
| ID                         | IMG | CNT | TYPE - MATERIAL                          |  |  |
| CH1B                       | -   | 2   | CHAIR-BLACK SIDE CHAIR:                  |  |  |
| TD6A                       |     | 1   | DRAPE_TABLE: 6' FT -<br>EXPO-DRAPE_WHITE |  |  |
| WBKT                       |     | 1   | WASTE BASKET:                            |  |  |