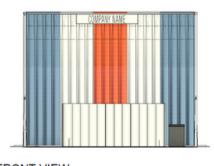

4) 1B\_PLAN VIEW- FURNITURE SETUP 1/4" = 1'-0"

1 FRONT VIEW 1/4" = 1'-0"

2 LEFT VIEW 1/4" = 1'-0"